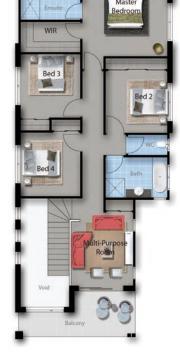

May 25

| BEDS         | BATHS | CARS      |
|--------------|-------|-----------|
| Lower Living |       | 75.8 Sqm  |
| Upper Living |       | 100.2 Sqm |
| Garage       |       | 36.7 Sqm  |
| Balcony      |       | 9.4 Sqm   |
| Alfresco     |       | 8.1 Sqm   |
| Porch        |       | 3.5 Sqm   |
| Total        |       | 233.7 Sqm |
| Length       |       | 16.69m    |
| Width        |       | 8.66m     |