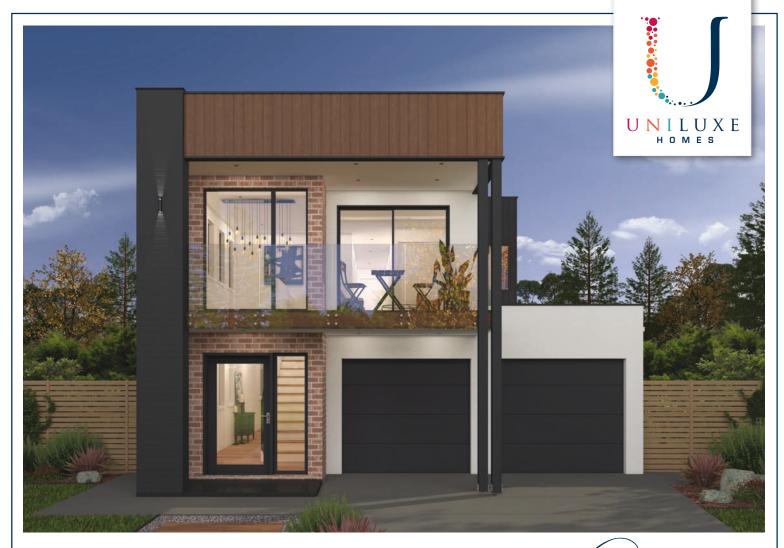

May 25

| BEDS         | BATHS | CARS      |
|--------------|-------|-----------|
| Lower Living |       | 75.8 Sqm  |
| Upper Living |       | 100.2 Sqm |
| Garage       |       | 36.7 Sqm  |
| Balcony      |       | 9.4 Sqm   |
| Alfresco     |       | 8.1 Sqm   |
| Porch        |       | 3.5 Sqm   |
| Total        |       | 233.7 Sqm |
| Length       |       | 16.69m    |
| Width        |       | 8.66m     |